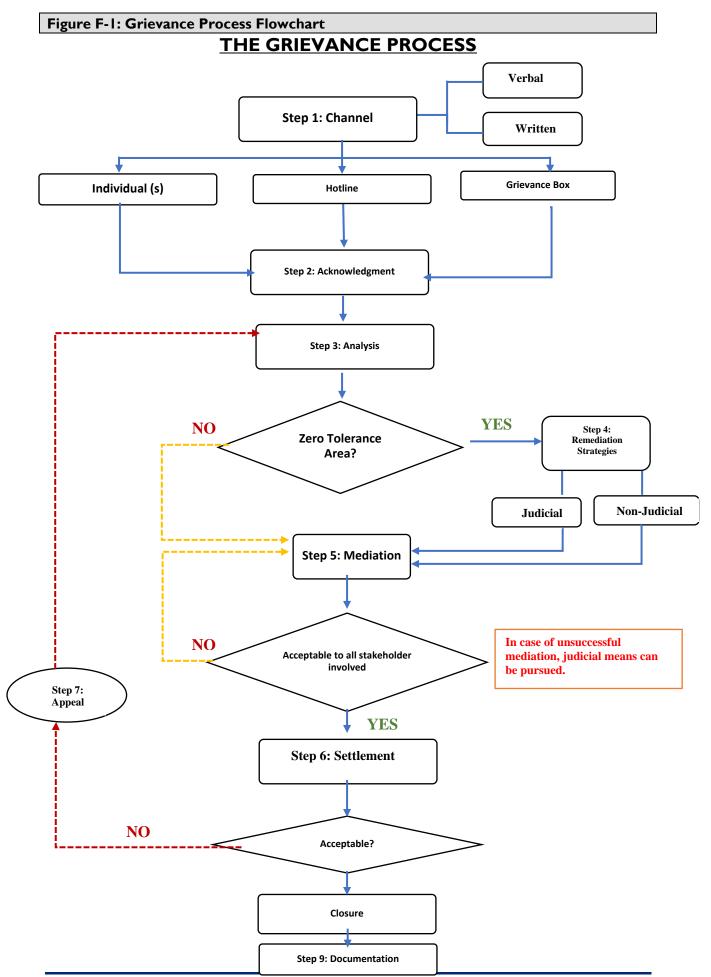

Pilot Model of Responsible Recruitment Manual | October 2020

| Type of Grievance                                                                                                                                                                                                                                                                                                                                                                                                                                                                                              | Severity                    | Response